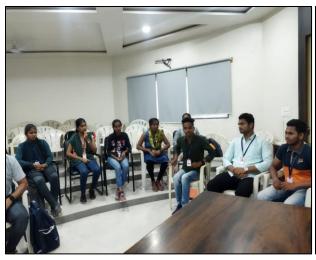

## Participative Learning Program Department Of Political Science Group Discussion Date- 06/09/ 2023

Department of Political Science invited students of B. A. SEM-I together to discuss different topics dated 06/09/2023. The main aim of this group discussion was to test student's knowledge of social issues. About 35 students participated in the discussion. The students spoke confidently on education, business, career, politics, and social work. This discussion mainly explored students' ideological level, social awareness, and opinions.