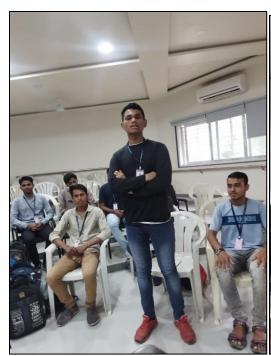

## Participative Learning Program Department Of Political Science Group Discussion Date- 06/09/ 2023

Department of Political Science invited students of B. A. SEM-I together to discuss different topics dated 06/09/2023. The main aim of this group discussion was to test student's knowledge of social issues. About 35 students participated in the discussion. The students spoke confidently on education, business, career, politics, and social work. This discussion mainly explored students' ideological level, social awareness, and opinions.