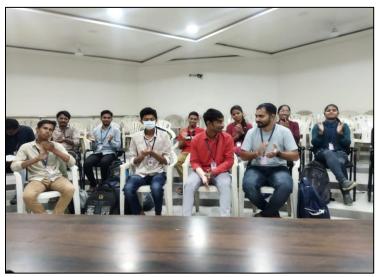

## Participative Learning Program Department Of Political Science Group Discussion Date- 06/09/ 2023

Department of Political Science invited students of B. A. SEM-I together to discuss different topics dated 06/09/2023. The main aim of this group discussion was to test student's knowledge of social issues. About 35 students participated in the discussion. The students spoke confidently on education, business, career, politics, and social work. This discussion mainly explored students' ideological level, social awareness, and opinions.