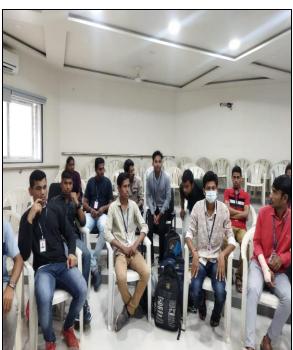

## Participative Learning Program Department Of Political Science Group Discussion Date- 06/09/ 2023

Department of Political Science invited students of B. A. SEM-I together to discuss different topics dated 06/09/2023. The main aim of this group discussion was to test student's knowledge of social issues. About 35 students participated in the discussion. The students spoke confidently on education, business, career, politics, and social work. This discussion mainly explored students' ideological level, social awareness, and opinions.