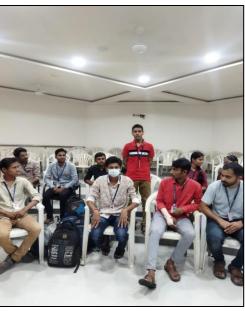

## Participative Learning Program Department Of Political Science Group Discussion Date- 06/09/ 2023

Department of Political Science invited students of B. A. SEM-I together to discuss different topics dated 06/09/2023. The main aim of this group discussion was to test student's knowledge of social issues. About 35 students participated in the discussion. The students spoke confidently on education, business, career, politics, and social work. This discussion mainly explored students' ideological level, social awareness, and opinions.