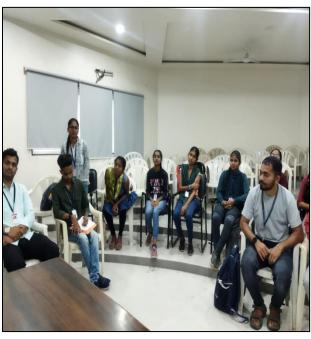

## Participative Learning Program Department Of Political Science Group Discussion Date- 06/09/ 2023

Department of Political Science invited students of B. A. SEM-I together to discuss different topics dated 06/09/2023. The main aim of this group discussion was to test student's knowledge of social issues. About 35 students participated in the discussion. The students spoke confidently on education, business, career, politics, and social work. This discussion mainly explored students' ideological level, social awareness, and opinions.