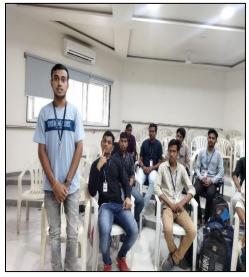

## Participative Learning Program Department Of Political Science Group Discussion Date- 06/09/ 2023

Department of Political Science invited students of B. A. SEM-I together to discuss different topics dated 06/09/2023. The main aim of this group discussion was to test student's knowledge of social issues. About 35 students participated in the discussion. The students spoke confidently on education, business, career, politics, and social work. This discussion mainly explored students' ideological level, social awareness, and opinions.