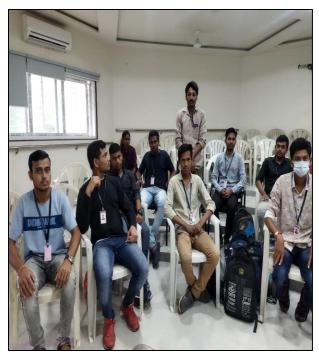

## Participative Learning Program Department Of Political Science Group Discussion Date- 06/09/ 2023

Department of Political Science invited students of B. A. SEM-I together to discuss different topics dated 06/09/2023. The main aim of this group discussion was to test student's knowledge of social issues. About 35 students participated in the discussion. The students spoke confidently on education, business, career, politics, and social work. This discussion mainly explored students' ideological level, social awareness, and opinions.