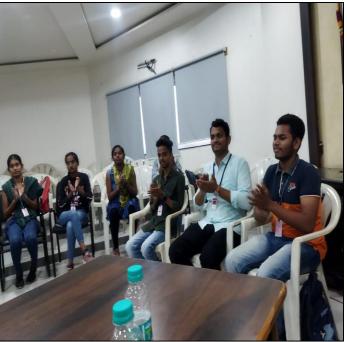

## Participative Learning Program Department Of Political Science Group Discussion Date- 06/09/ 2023

Department of Political Science invited students of B. A. SEM-I together to discuss different topics dated 06/09/2023. The main aim of this group discussion was to test student's knowledge of social issues. About 35 students participated in the discussion. The students spoke confidently on education, business, career, politics, and social work. This discussion mainly explored students' ideological level, social awareness, and opinions.