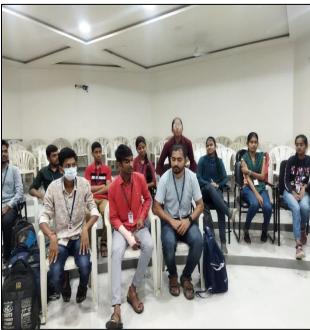

## Participative Learning Program Department Of Political Science Group Discussion Date- 06/09/ 2023

Department of Political Science invited students of B. A. SEM-I together to discuss different topics dated 06/09/2023. The main aim of this group discussion was to test student's knowledge of social issues. About 35 students participated in the discussion. The students spoke confidently on education, business, career, politics, and social work. This discussion mainly explored students' ideological level, social awareness, and opinions.