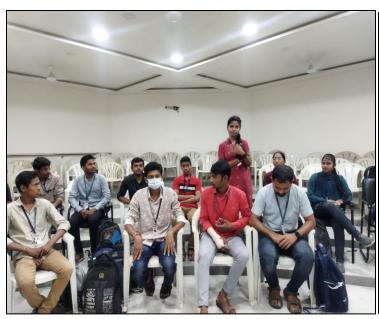

## Participative Learning Program Department Of Political Science Group Discussion Date- 06/09/ 2023

Department of Political Science invited students of B. A. SEM-I together to discuss different topics dated 06/09/2023. The main aim of this group discussion was to test student's knowledge of social issues. About 35 students participated in the discussion. The students spoke confidently on education, business, career, politics, and social work. This discussion mainly explored students' ideological level, social awareness, and opinions.