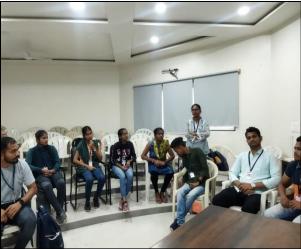

## Participative Learning Program Department Of Political Science Group Discussion Date- 06/09/ 2023

Department of Political Science invited students of B. A. SEM-I together to discuss different topics dated 06/09/2023. The main aim of this group discussion was to test student's knowledge of social issues. About 35 students participated in the discussion. The students spoke confidently on education, business, career, politics, and social work. This discussion mainly explored students' ideological level, social awareness, and opinions.